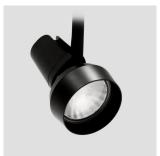

## S38 LAMP ACCESSORIES

| Type:        |  |
|--------------|--|
|              |  |
| Project:     |  |
| Comments:    |  |
| Comments.    |  |
| Prepared By: |  |

55° Cutoff Short Snoot

45° Cutoff Hex Louver with 55° Cutoff Short Snoot

770-000021-01 r08 Specifications are subject to change without notice

30° Cutoff Tall Snoot

55° Cutoff Short Snoot

45° Cutoff Hex Louver (Requires 55° cutoff short snoot)

10° Cutoff Baffle (Requires 30° cutoff tall snoot)