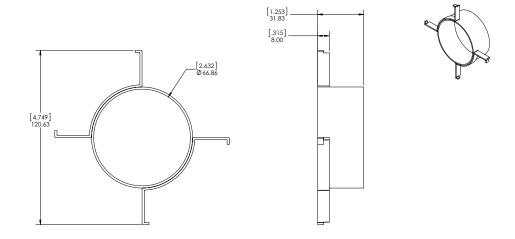

770-000021-01 r08 Specifications are subject to change without notice

30° Cutoff Tall Snoot

55° Cutoff Short Snoot

45° Cutoff Hex Louver (Requires 55° cutoff short snoot)

10° Cutoff Baffle (Requires 30° cutoff tall snoot)