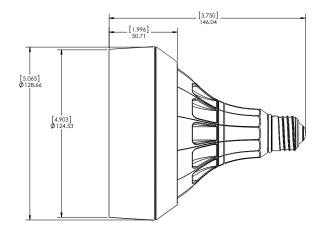

770-000021-01 r08 Specifications are subject to change without notice

30° Cutoff Tall Snoot

55° Cutoff Short Snoot

45° Cutoff Hex Louver (Requires 55° cutoff short snoot)

10° Cutoff Baffle (Requires 30° cutoff tall snoot)