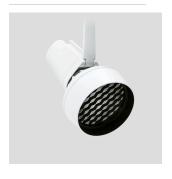

## S38 LAMP ACCESSORIES

| Type:        |  |
|--------------|--|
|              |  |
| Project:     |  |
| Comments:    |  |
| Comments.    |  |
| Prepared By: |  |

55° Cutoff Short Snoot

45° Cutoff Hex Louver with 55° Cutoff Short Snoot

770-000021-01 r08 Specifications are subject to change without notice

30° Cutoff Tall Snoot

55° Cutoff Short Snoot

45° Cutoff Hex Louver (Requires 55° cutoff short snoot)

10° Cutoff Baffle (Requires 30° cutoff tall snoot)