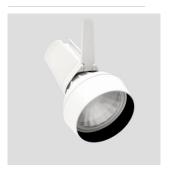

## S38 LAMP ACCESSORIES

| Type:        |  |
|--------------|--|
|              |  |
| Project:     |  |
| Comments:    |  |
| Comments.    |  |
| Prepared By: |  |

55° Cutoff Short Snoot

45° Cutoff Hex Louver with 55° Cutoff Short Snoot

770-000021-01 r08 Specifications are subject to change without notice

30° Cutoff Tall Snoot

55° Cutoff Short Snoot

45° Cutoff Hex Louver (Requires 55° cutoff short snoot)

10° Cutoff Baffle (Requires 30° cutoff tall snoot)