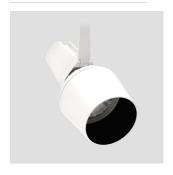

## S38 LAMP ACCESSORIES

| Type:        |  |
|--------------|--|
|              |  |
| Project:     |  |
| Comments:    |  |
| Comments.    |  |
| Prepared By: |  |

55° Cutoff Short Snoot

45° Cutoff Hex Louver with 55° Cutoff Short Snoot