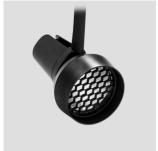

 $30\,^{\circ}$  Cutoff Tall Snoot

15° Cutoff Baffle with 30° Cutoff Tall Snoot

Range of Accessories to precisely control beam and field of Ketra's lamps.

Snoots, louvers and baffles control the beam and field with precision

770-000021-01 r08 Specifications are subject to change without notice

30° Cutoff Tall Snoot

55° Cutoff Short Snoot

45° Cutoff Hex Louver (Requires 55° cutoff short snoot)

10° Cutoff Baffle (Requires 30° cutoff tall snoot)