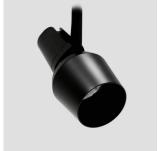

 $30\,^{\circ}$  Cutoff Tall Snoot

15° Cutoff Baffle with 30° Cutoff Tall Snoot

Range of Accessories to precisely control beam and field of Ketra's lamps.

Snoots, louvers and baffles control the beam and field with precision