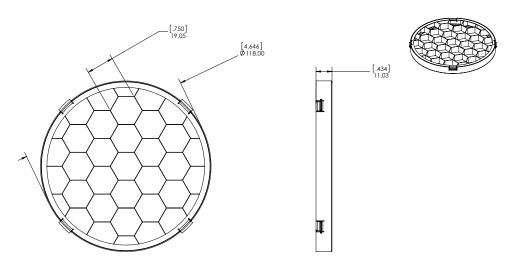

770-000021-01 r08 Specifications are subject to change without notice

30° Cutoff Tall Snoot

55° Cutoff Short Snoot

45° Cutoff Hex Louver (Requires 55° cutoff short snoot)

10° Cutoff Baffle (Requires 30° cutoff tall snoot)