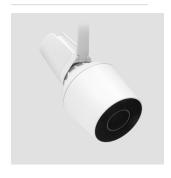

## S38 LAMP ACCESSORIES

| Type:        |  |
|--------------|--|
|              |  |
| Project:     |  |
| Comments:    |  |
| Comments.    |  |
| Prepared By: |  |

55° Cutoff Short Snoot

45° Cutoff Hex Louver with 55° Cutoff Short Snoot