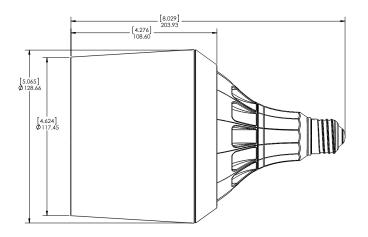

770-000021-01 r08 Specifications are subject to change without notice

30° Cutoff Tall Snoot

55° Cutoff Short Snoot

45° Cutoff Hex Louver (Requires 55° cutoff short snoot)

10° Cutoff Baffle (Requires 30° cutoff tall snoot)