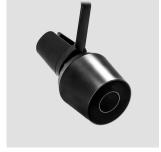

 $30\,^{\circ}$  Cutoff Tall Snoot

15° Cutoff Baffle with 30° Cutoff Tall Snoot

Range of Accessories to precisely control beam and field of Ketra's lamps.

Snoots, louvers and baffles control the beam and field with precision